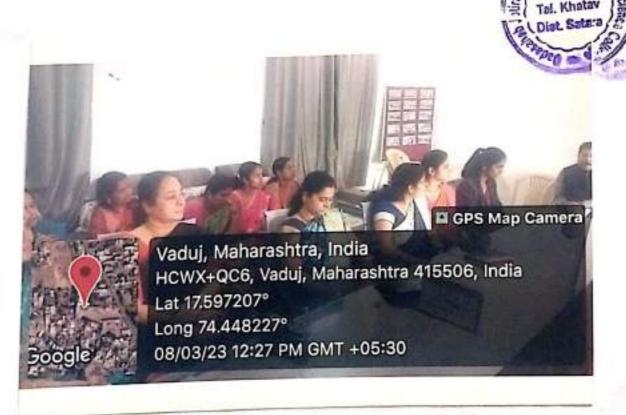

tive female staff. Our principal. Dr. S. B. Patt semember in the chair, By her auspicious prosence Poin, 5mt. Deshmukh added cherry to the cake. In this programme, the principal of the college Dr. S. B. Patil felicitated all the members present by offering a rose flower and wished them the (Happy Women's Day'. Prof. Dr. Savita Kenjale, Prin. Smt. Dehmukh unvelled the history of women's contribution to the world's development. Prof. Shivkymor Agrawd on behalf of the Lead college introduced the Uprogramme Bof. Awale D. V. also spoke on Babasaleb-Amberkars efforts towards women's emancipation and wished all the best to the members present In her invited talk, the great speaker Rof. Int. Peopan Godse invited the women community in the





Hon. Smt. Poonam Godse While addressing the audience



Dr. Smt. Savita Kenjle and women staff