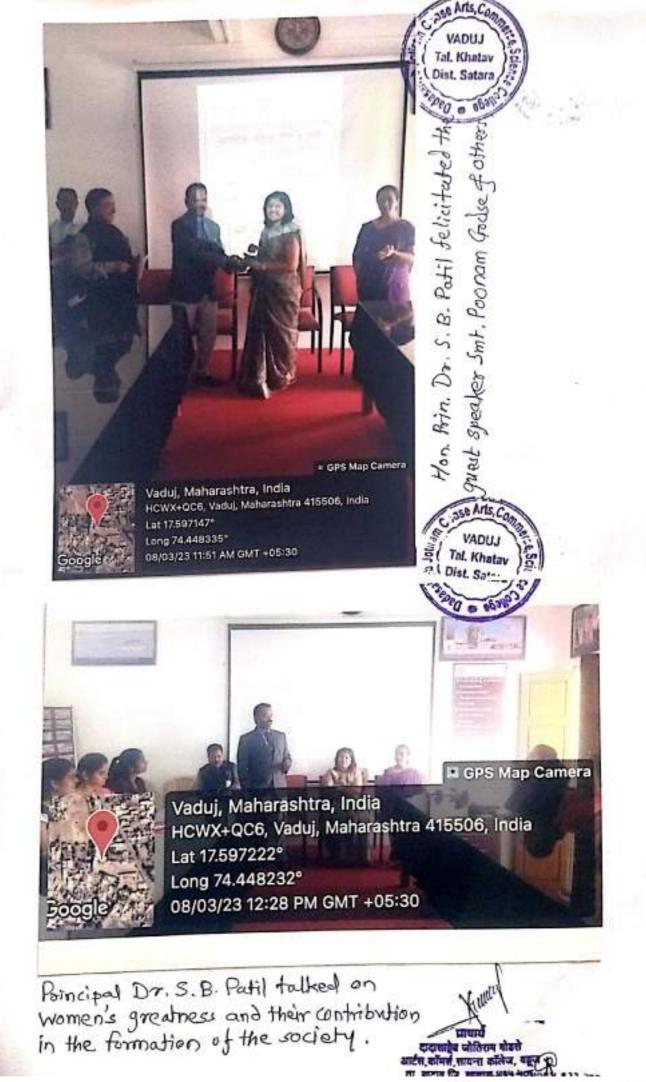

incipal of Shivaji Primary School Smt. Deshmukh and her cotive female staff. Our principal. Dr. S. B. Patt semember in the chair, By her auspicious prosence Poin, 5mt. Deshmukh added cherry to the cake. In this programme, the principal of the college Dr. S. B. Patil felicitated all the members present by offering a rose flower and wished them the (Happy Women's Day'. Prof. Dr. Savita Kenjale, Prin. Smt. Dehmukh unvelled the history of women's contribution to the world's development. Prof. Shivkymor Agrawd on behalf of the Lead college introduced the Uprogramme Bof. Awale D. V. also spoke on Babasaleb-Amberkars efforts towards women's emancipation and wished all the best to the members present In her invited talk, the great speaker Rof. Int. Peopan Godse invited the women community in the





Hon. Smt. Poonam Godse While addressing the audience



Dr. Smt. Savita Kenjle and women staff