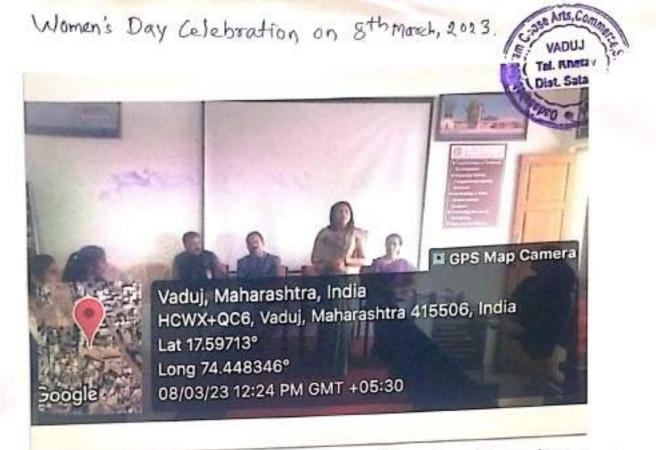

cipal of Shivaji Primary School Smt. Deshmukh and her cotive female staff. Our principal. Dr. S. B. Patt semember in the chair, By her auspicious prosence Poin, 5mt. Deshmukh added cherry to the cake. In this programme, the principal of the college Dr. S. B. Patil felicitated all the members present by offering a rose flower and wished them the (Happy Women's Day'. Prof. Dr. Savita Kenjale, Prin. Smt. Dehmukh unvelled the history of women's contribution to the world's development. Prof. Shivkymor Agrawd on behalf of the Lead college introduced the Uprogramme Bof. Awale D. V. also spoke on Babasaleb-Amberkars efforts towards women's emancipation and wished all the best to the members present In her invited talk, the great speaker Rof. Int. Peopan Godse invited the women community in the





Hon. Smt. Poonam Godse While addressing the audience



Dr. Smt. Savita Kenjle and women staff